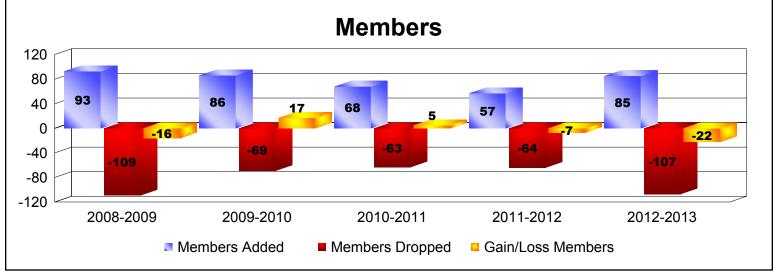

District 38 O

As of June 2013 Cumulative

| Year      | New<br>Clubs | Dropped<br>Clubs | Gain/<br>Loss<br>Clubs | New<br>Members | Charter<br>Members | Reinstate<br>Members | Transfer<br>Members | Total<br>Member<br>Added | Total<br>Members<br>Dropped | Gain/<br>Loss<br>Members |
|-----------|--------------|------------------|------------------------|----------------|--------------------|----------------------|---------------------|--------------------------|-----------------------------|--------------------------|
| 2008-2009 | 0            | -1               | -1                     | 90             | 0                  | 2                    | 1                   | 93                       | -109                        | -16                      |
| 2009-2010 | 0            | 0                | 0                      | 74             | 0                  | 4                    | 8                   | 86                       | -69                         | 17                       |
| 2010-2011 | 0            | 0                | 0                      | 67             | 0                  | 0                    | 1                   | 68                       | -63                         | 5                        |
| 2011-2012 | 0            | -1               | -1                     | 50             | 0                  | 3                    | 4                   | 57                       | -64                         | -7                       |
| 2012-2013 | 0            | 0                | 0                      | 79             | 0                  | 1                    | 5                   | 85                       | -107                        | -22                      |
| Average   | 0            | 0                | 0                      | 72             | 0                  | 2                    | 4                   | 78                       | -82                         | -5                       |