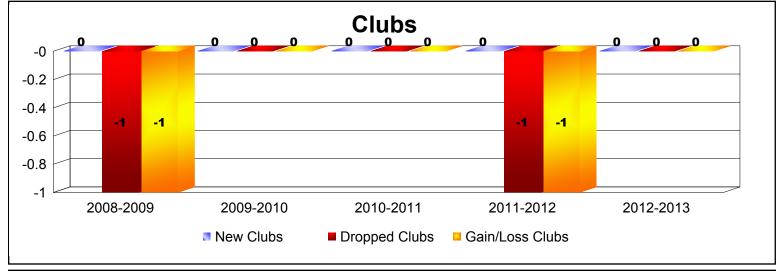

District 38 O

As of June 2013 Cumulative

| Year      | New<br>Clubs | Dropped<br>Clubs | Gain/<br>Loss<br>Clubs | New<br>Members | Charter<br>Members | Reinstate<br>Members | Transfer<br>Members | Total<br>Member<br>Added | Total<br>Members<br>Dropped | Gain/<br>Loss<br>Members |
|-----------|--------------|------------------|------------------------|----------------|--------------------|----------------------|---------------------|--------------------------|-----------------------------|--------------------------|
| 2008-2009 | 0            | -1               | -1                     | 90             | 0                  | 2                    | 1                   | 93                       | -109                        | -16                      |
| 2009-2010 | 0            | 0                | 0                      | 74             | 0                  | 4                    | 8                   | 86                       | -69                         | 17                       |
| 2010-2011 | 0            | 0                | 0                      | 67             | 0                  | 0                    | 1                   | 68                       | -63                         | 5                        |
| 2011-2012 | 0            | -1               | -1                     | 50             | 0                  | 3                    | 4                   | 57                       | -64                         | -7                       |
| 2012-2013 | 0            | 0                | 0                      | 79             | 0                  | 1                    | 5                   | 85                       | -107                        | -22                      |
| Average   | 0            | 0                | 0                      | 72             | 0                  | 2                    | 4                   | 78                       | -82                         | -5                       |